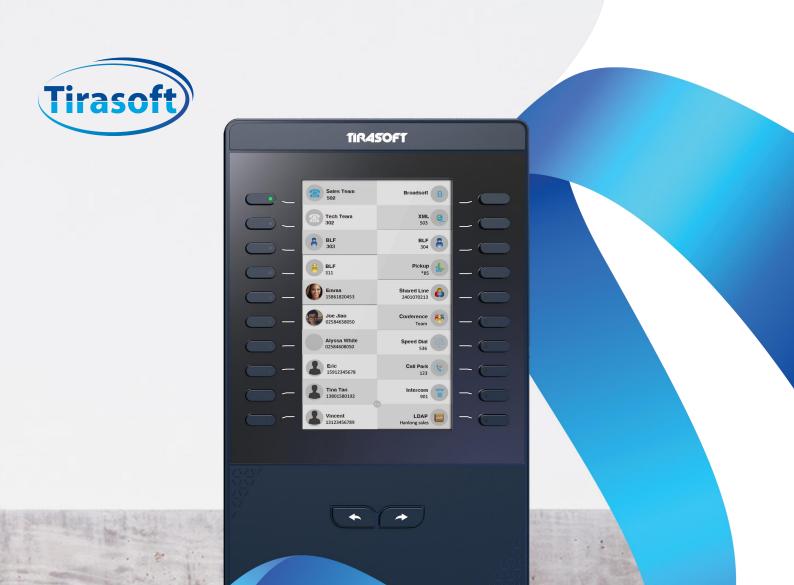

# High-Performance

——Color LCD Expansion Module TX40

TX40 is expansion module for TG62s IP Phones. It expands the functional capability of your VoIP phone to a whole new level. Two page views allow 40 programmable keys that work as BLF, Speed dial, call park, pick up...

### Phone Features

5.0"TFT-LCD, 800\*480 pixel
20 programmable keys with dual color LED
2 control keys
2 RJ45 ports(1 uplink,1 downlink)
Supports up to 6 modules daisy-chain
Adapter output: 5V/1.2A

Adapter output: 5V/1.2A Adapter Input: 100-240V

#### **General Features**

Call hold, Call park, pick up Redial, Call Return, Forward, Call transfer Caller ID display, DND, Conference Speed dial, Voicemail, Message BLF, Shared line, private hold, public hold...