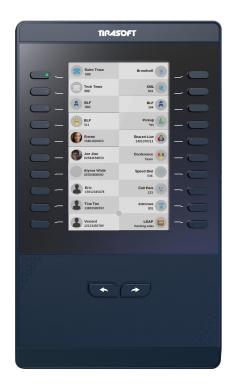

# High-Performance

——Color LCD Expansion Module TX40

TX40 is expansion module for TG62s IP Phones. It expands the functional capability of your VoIP phone to a whole new level. Two page views allow 40 programmable keys that work as BLF, Speed dial, call park, pick up...

### Phone Features

5.0"TFT-LCD, 800\*480 pixel
20 programmable keys with dual color LED
2 control keys
2 RJ45 ports(1 uplink,1 downlink)
Supports up to 6 modules daisy-chain
Adapter output: 5V/1.2A

Adapter output: 5V/1.2A Adapter Input: 100-240V

#### **General Features**

Call hold, Call park, pick up Redial, Call Return, Forward, Call transfer Caller ID display, DND, Conference Speed dial, Voicemail, Message BLF, Shared line, private hold, public hold...